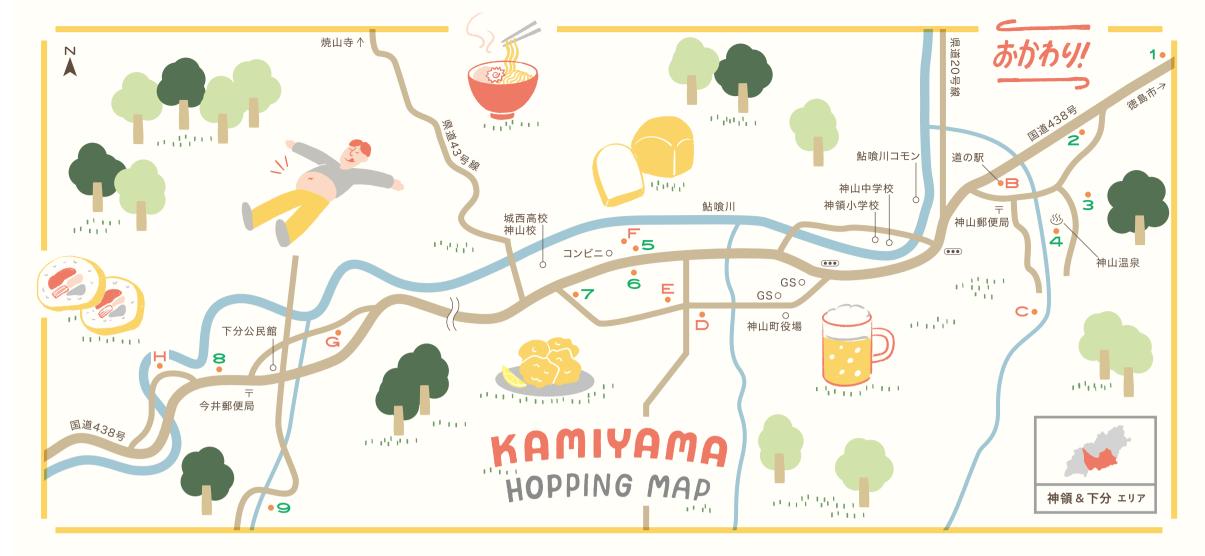

# KAMIYAMA HOPPING MAP

| 1  | 茶房 松葉庵          | TEL   | 088-676-1415  |
|----|-----------------|-------|---------------|
| 2  | 粟カフェ            | TEL C | 50-2024-2062  |
| 3  | 焼肉 梅里           | TEL   | 088-676-0340  |
| 4  | レストランかわせみ(神山温泉) | TEL   | 088-676-1117  |
| 5  | かま屋             | TEL C | 50-2024-2211  |
| 6  | どちらいか           | TEL C | 50-2024-4276  |
| 7  | めし処 萬や 山びこ      | TEL C | )50-2024-2266 |
| 8  | 秀之家             | TEL   | 088-677-0023  |
| 9  | マスの家(神山スキーランド)  | TEL   | 088-677-0126  |
| 10 | お食事処 ふなと        | TEL   | 088-677-0069  |
| 11 | 観月茶屋(岳人の森)      | TEL   | 088-677-1147  |
| 12 | 神山シャングリ・ラ園      | TEL C | 90-4506-4506  |
| A  | 阿津満屋製菓          | TEL   | 088-678-0857  |
| В  | 道の駅 温泉の里神山      | TEL   | 088-636-7077  |
| C  | KAMIYAMA BEER   | TEL C | 50-2024-3576  |
| D  | 宮本製菓            | TEL   | 088-676-0508  |
| E  | 豆ちよ焙煎所          | TEL ( | 080-8863-9090 |
| F  | かまパン&ストア        | TEL   | 088-676-1077  |
| G  | あけぼの堂           | TEL   | 088-677-0054  |
| Н  | 光月堂製菓           | TEL   | 088-677-0035  |
|    |                 |       |               |

日替わりランチ 1,500円

落ち着いた佇まいの店内でいただく日替わ 茶房 松葉庵 りランチは、メインが魚と肉から選べて、 その日仕入れた新鮮な食材を使った和食 ベースの御膳。食後の珈琲とデザート付き なのは、まちの喫茶店ならでは。

神山町神領字北上角58 TEL 088-676-1415 OPEN 10:00~18:00(火 定休)

気軽に立ち寄れる地域の台所として人気の かま屋 かま屋。自社農園や地元の農家さんが丹誠 込めて育てた季節の食材を生かしてシンプル に調理。神山の"美味しい"がお皿の上に

週替わりランチ 1,850円

神山町神領字北190-1 TEL 050-2024-2211 OPEN 水~金11:00~16:00(LO 15:00)、 土日祝11:00~18:00(LO 17:00)(月·火 定休)

マスの唐揚げ定食 1,200円

1959年創業で、敷地内の釣り堀ではニジマスの家(神山スキーランド) マスやアメゴ釣りが楽しめる。生け簀から 取り出して調理された新鮮なニジマスの 唐揚げは、ほろっと柔らかく、甘酢が染み 込んでくせになる美味しさ。

### 道の駅 温泉の里神山

神山町神領字西上角151-1 TEI 088-636-7077 OPEN 9:00~17:00(第3火 定休)

ふんわりと焼き上げた生地に、香り豊かな神山 すだちの果汁を練り込んだクリームをサンド。 里山を思い浮かべて、ティータイムを。

シフォンケーキ 650円

神山出身のパティシエがつくる、しっとり 粟カフェ ふわふわのシフォンケーキは、神山の湧き 水を使ったこだわりの逸品。色とりどりの 季節のフルーツと、甘さひかえめの生クリーム で心も体も元気に。

神山町神領字本上角118-1 TEL 050-2024-2062 OPEN 11:30~16:00(木・金 定休)

神山ラーメン 650円

店名は徳島の方言で「どういたしまして」の どちらいか 意味。神山ラーメンは、豚骨と鶏ガラ、 野菜出汁を合わせたスープであっさりと甘み のある風味。トッピングにチャーシュー、 牛すじ、ピリ辛ミンチが選べます。

神山町神領字北191-1 TEL 050-2024-4276 OPEN 17:00~23:00(月・木 定休)

徳島ラーメン 600円

上分にあるお食事処ふなと自慢の徳島 お食事処 ふなと ラーメンは、チャーシューやゆで卵、もやし などが入った、素朴で優しいおふくろの味。 すぐそばの渓谷を望める座敷で、川のせせ らぎを聞きながらどうぞ。

神山町上分字川又西11-2 TEL 088-677-0069 OPEN 10:00~17:00(不定休)

KAMIYAMA BEER

神山町神領字西上角280-1 TEL 050-2024-3576 OPEN 12:00~19:00(土日のみ営業)

神山で穫れた小麦や果樹を使用したクラフト ビール。瓶のラベルもおしゃれで手土産にぴっ たり。ブルワリーで生ビールの飲み比べも◎

## 宮本製菓

神山町神領字西野間29-1 TEL 088-676-0508 OPEN 8:00~17:00(年中無休)

寄井商店街にあるお菓子屋さんがつくる、季節 限定のフルーツ大福。口の中に広がる果汁と ほのかな酸味、あんこの甘みがたまらない。

焼肉定食 1,540円

人気の焼肉定食は、黒毛和牛や阿波尾鶏、 牛ロース、豚ロースなど、良質でやわらかい お肉が味わえて満腹に!ライスやサラダ、 キムチ、スープ付き。自家製のタレやすだち塩 をつけて召し上がれ。

# 焼肉 梅里

神山町神領字本上角161-4 TEL 088-676-0340 OPEN 11:30~21:00(月・火 定休)

からあげ定食 980円

看板メニューの鶏の唐揚げは、さくっと めし処 萬や 山びこ やわらかくジューシーな食感で、ボリューム も大満足! スウィートチリ、マヨ、ゴマ、 すだちポン酢、チリマヨの5種類からお好み のソースをつけて。

神山町神領字北259-3 TEL 050-2024-2266 OPEN 11:30~23:00(LO 22:00)(火 定休)

### かまパン&ストア

神山町神領字北190-1 TEL 088-676-1077 OPEN 9:00~18:00(月·火 定休)

自家発酵培養種を活かしたしっとり感があり ご飯のように食べられる、これぞ神山の食パン。 町外で暮らす友人や家族へのお土産に。

神山温泉そば 869円

田舎風そばに、神山鶏や神山椎茸、すだち、 レストランかわせみ (神山温泉) 梅、そば米など、地元の食材をふんだんに トッピング。じんわり美味しいだし汁が、 温泉に入ってあたたまった体にやさしく 染み渡ります。

神山町神領字本上角80-2 TEL 088-676-1117 OPEN 夏季11:00~19:00(LO 18:30) 冬季11:00~18:00(LO 17:30)(第4火 定休)

巻き寿司・バッテラ 各400円

まちの食堂・仕出し屋として親しまれる 秀之家 秀之家。寿司屋で修行したことがある大将 が心を込めてつくる巻き寿司やバッテラ は、具のひとつひとつにこだわりがあり、 どこか懐かしい素朴な味わい。